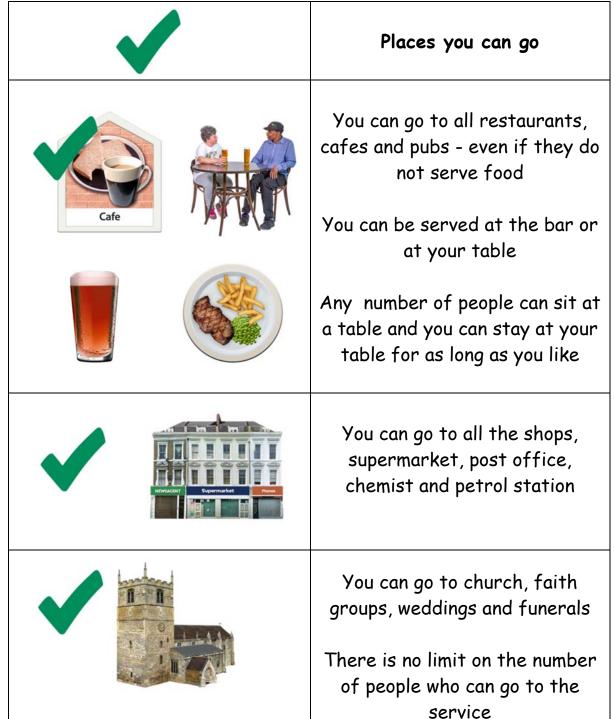

## Stay safe

| Corona                     | Not many people in Jersey have coronavirus now                                                                                                                         |
|----------------------------|------------------------------------------------------------------------------------------------------------------------------------------------------------------------|
| June<br>14                 | So the government have made some more new changes  The new changes are from Monday June 14th 2021                                                                      |
| ELIZABETH HARBOUR TERMINAL | You only have to wear masks or face shields in some places  on the bus and at the bus station in a taxi at the harbour or airport  (please see exempt mask easy read)  |
|                            | It is still safer to wear your mask or face shield  • at the Hospital • at the Doctors and Dentists • at any health appointments • when you are waiting in busy places |