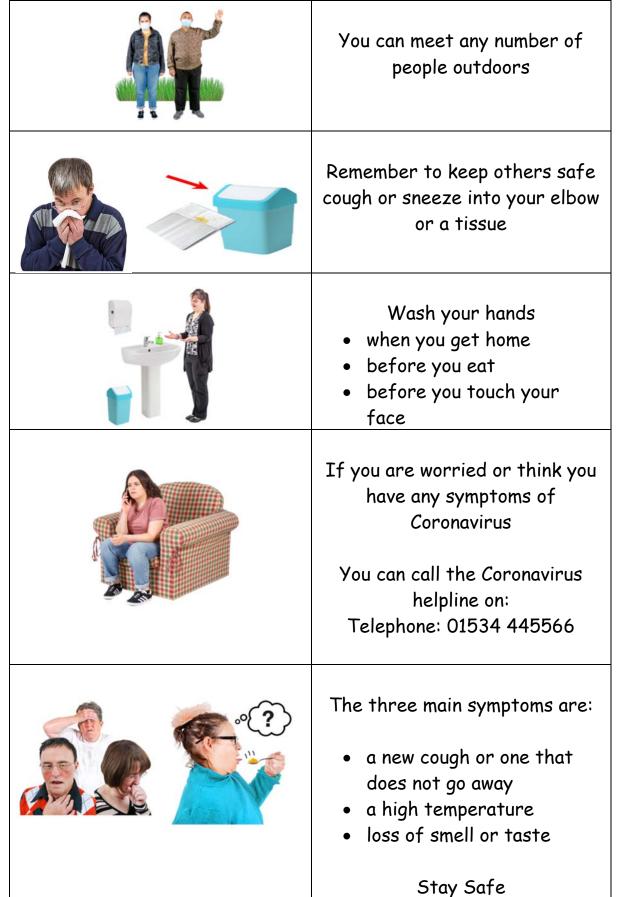

-------------------|--------------------------------------------------------------------------------------------------------------|
|                   | You can sing and play instruments indoors with other people                                                  |
| Jersey<br>Library | You can visit the museum and go<br>to the library<br>Follow instructions from staff                          |
|                   | You can now use saunas, jacuzzi<br>and steam rooms                                                           |
|                   | Seeing friends and family                                                                                    |
|                   | You can still only have 20 people in your home and garden unless it is a wedding                             |