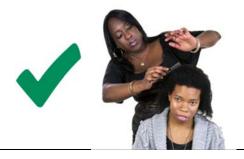

They are only allowed to see one visitor at a time

You can go to hairdressers and beauty salons

You can exercise indoors and outdoors

The gym, exercise classes and swimming pool

|                   | You can play outdoor sports games  There is no limit on the number of people that can play or watch the game |
|-------------------|--------------------------------------------------------------------------------------------------------------|
|                   | You can sing and play instruments indoors with other people                                                  |
| Jersey<br>Library | You can visit the museum and go<br>to the library<br>Follow instructions from staff                          |
|                   | You can now use saunas, jacuzzi<br>and steam rooms                                                           |
|                   | Seeing friends and family                                                                                    |
|                   | You can still only have 20 people in your home and garden unless it is a wedding                             |