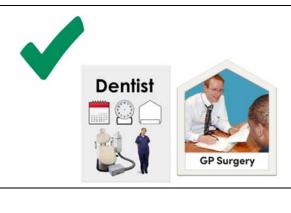

You can go to the doctor, dentist and any health appointments

Follow instructions from staff

You can now visit a family member or friend in hospital

The person you want to visit must tell the Ward the names of only two people they would like to see