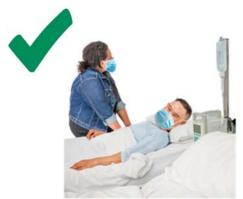

You can go to the doctor, dentist and any health appointments

Follow instructions from staff

You can now visit a family member or friend in hospital

The person you want to visit must tell the Ward the names of only two people they would like to see